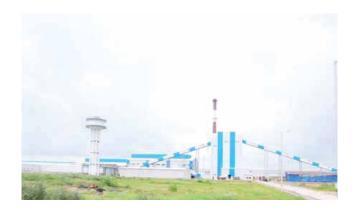

## Sejal Float Glass - Jagadia Plant

- Fully Imported Float Glass Plant
- 6,00,000 sq. mtrs. (Suitable for 4 Float Lines)
- Installed Capacity: 550 Pull Tons / Day
- Inauguration of our float plant in Dec 2010
   at Bharuch, Gujarat by Honourable Prime Minister
   of INDIA Shri Narendra Modi