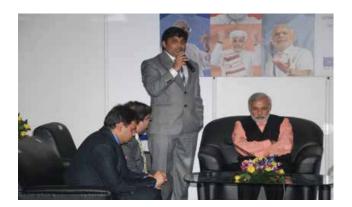

## Sejal Float Glass - Jagadia Plant

- Fully Imported Float Glass Plant
- 6,00,000 sq. mtrs. (Suitable for 4 Float Lines)
- Installed Capacity: 550 Pull Tons / Day
- Inauguration of our float plant in Dec 2010
   at Bharuch, Gujarat by Honourable Prime Minister
   of INDIA Shri Narendra Modi