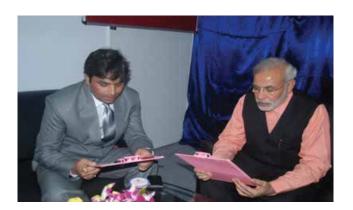

## Sejal Float Glass - Jagadia Plant

- Fully Imported Float Glass Plant
- 6,00,000 sq. mtrs. (Suitable for 4 Float Lines)
- Installed Capacity: 550 Pull Tons / Day
- Inauguration of our float plant in Dec 2010
   at Bharuch, Gujarat by Honourable Prime Minister
   of INDIA Shri Narendra Modi